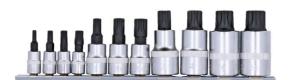

## **Magnetic Spline Bit Set 11pc**

An 11pc set of spline bit sockets, each featuring a magnetic insert to securely hold the fastener, in sizes M4 to M18. The bits are manufactured from impact grade S2 steel, with the sockets from chrome vanadium steel with a satin chrome finish, and are supplied on a rail for easy storage.

## **Additional Information**

- 1/4"D socket bits: M4, M5, M6, M8. Length: 37mm.
- 3/8"D socket bits: M8, M10, M12. Length: 48mm.
- 1/2"D socket bits: M12, M14, M16, M18. Length: 55mm.
- Sockets manufactured from satin finish chrome vanadium (CRV), bits from impact grade S2 steel. Supplied on a socket rail for easy storage.
- Also available, magnetic Star\* bit socket set (Part No. 8898), magnetic hex bit socket set (Part No. 8924).