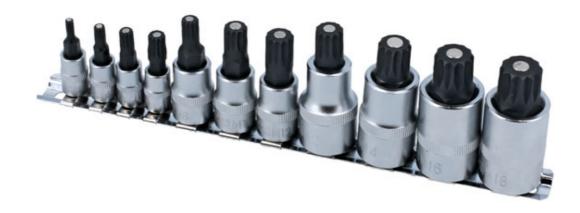

## **Magnetic Spline Bit Set 11pc**

An 11pc set of spline bit sockets, each featuring a magnetic insert to securely hold the fastener, in sizes M4 to M18. The bits are manufactured from impact grade S2 steel, with the sockets from chrome vanadium steel with a satin chrome finish, and are supplied on a rail for easy storage.

## **Additional Information**

- 1/4"D socket bits: M4, M5, M6, M8. Length: 37mm.
- 3/8"D socket bits: M8, M10, M12. Length: 48mm.
- 1/2"D socket bits: M12, M14, M16, M18. Length: 55mm.
- Sockets manufactured from satin finish chrome vanadium (CRV), bits from impact grade S2 steel. Supplied on a socket rail for easy storage.
- Also available, magnetic Star\* bit socket set (Part No. 8898), magnetic hex bit socket set (Part No. 8924).